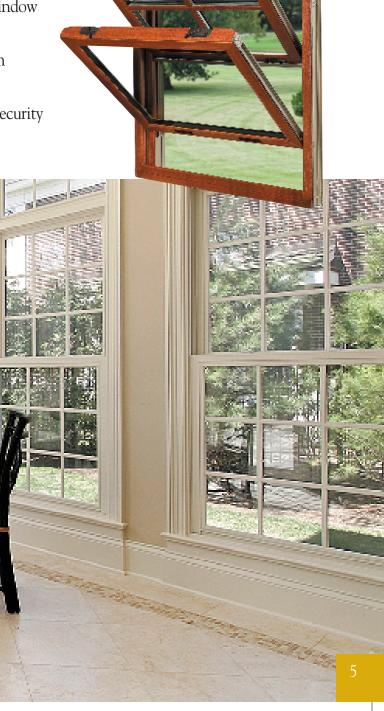

## DOUBLE HUNG WINDOWS

Symmetrical. Contoured. Classic. The double hung is an easy-living favorite. And one that allows controlled ventilation through the option of opening both the top and bottom sash.

- Low thermal conductivity for year-round comfort and energy savings
- Heavy-duty balanced sash operating system delivers easy, worry-free operation
- Structurally bonded frame and sash corners provide superlative strength
- Foam-filled jambs and heads provide maximum insulation
- Double and triple compression seal design makes the window virtually weather-tight
- Sloped exterior sill effectively channels water away from your home

■ Innovative DualTech™ locking system provides extra security and allows the window to tilt in for easy cleaning