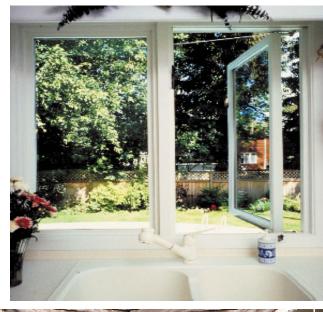

## CASEMENT AND AWNING WINDOWS

Casements are popular all-around windows, opening wide for excellent ventilation and easy cleaning from the inside, and offering optimum views and light. Awnings crank open from the bottom, keeping rain out while allowing fresh air in.